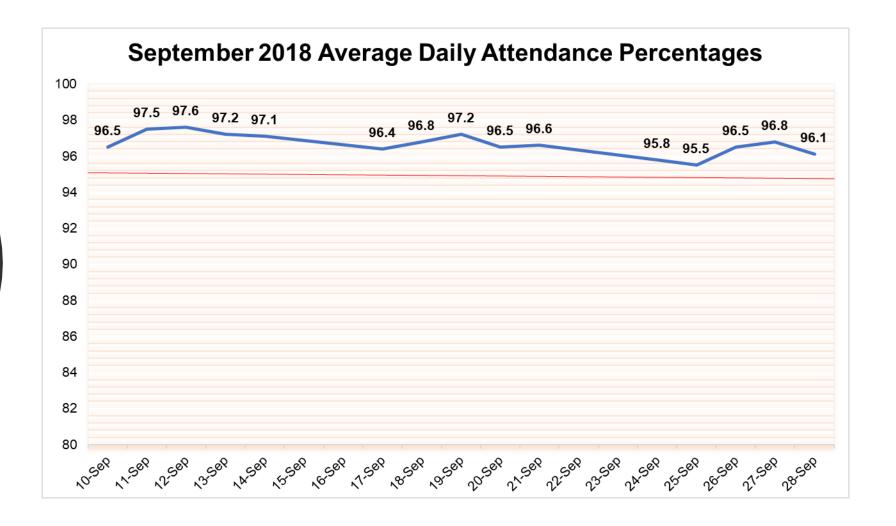

September 2018
Average Daily
Attendance
Percentages

\*State Average is 95%

September 2019
Average Daily
Attendance
Percentages

\*State Average is 95%