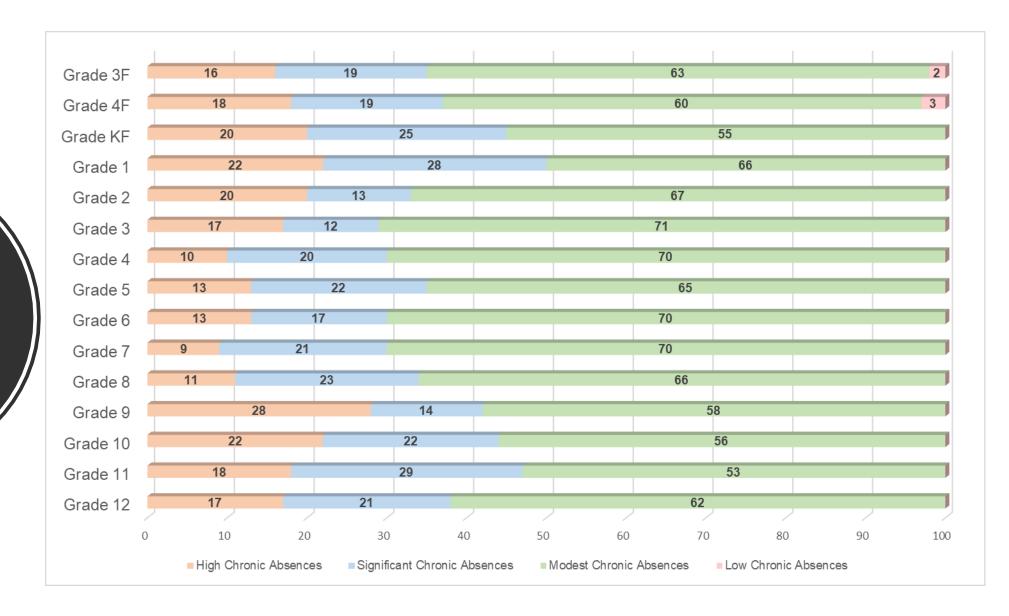

September Absences by Category

September
Absences by
School
Early Childhood
Program

September
Absences by
School
Kindergarten
through Grade 7

September Absences by School Grades 8 through 12

September Absences by School Grade Level