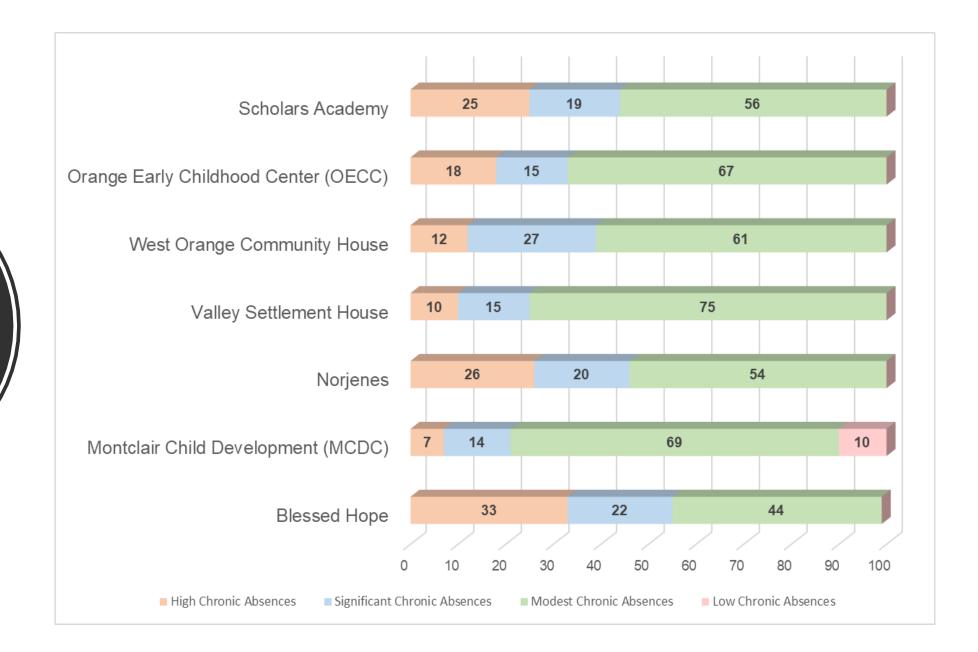

September Absences by Category

September
Absences by
School
Early Childhood
Program

September
Absences by
School
Kindergarten
through Grade 7

September Absences by School Grades 8 through 12

September Absences by School Grade Level