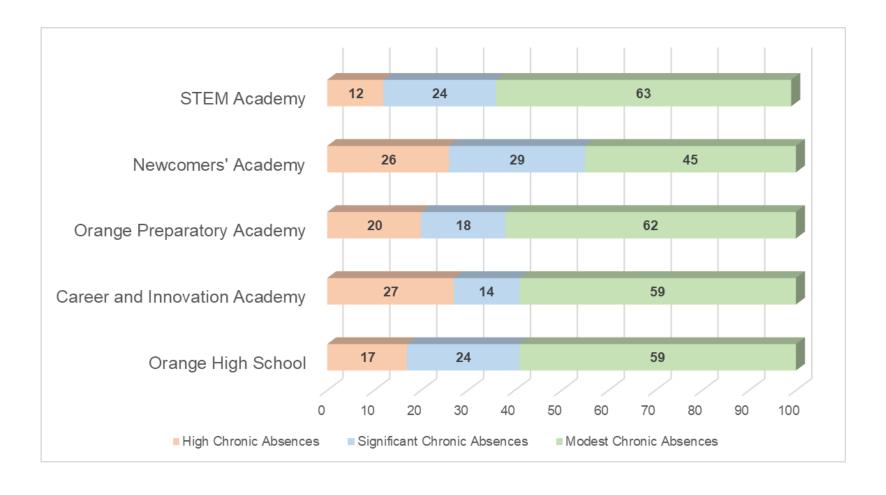

September Absences by Category

September
Absences by
School
Early Childhood
Program

September
Absences by
School
Kindergarten
through Grade 7

September Absences by School Grades 8 through 12

September Absences by School Grade Level