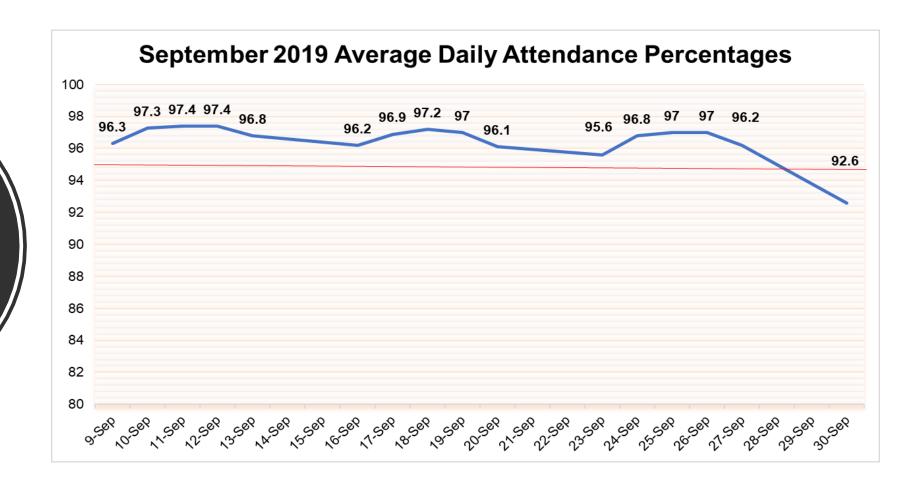

September 2018
Average Daily
Attendance
Percentages

\*State Average is 95%

September 2019
Average Daily
Attendance
Percentages

\*State Average is 95%