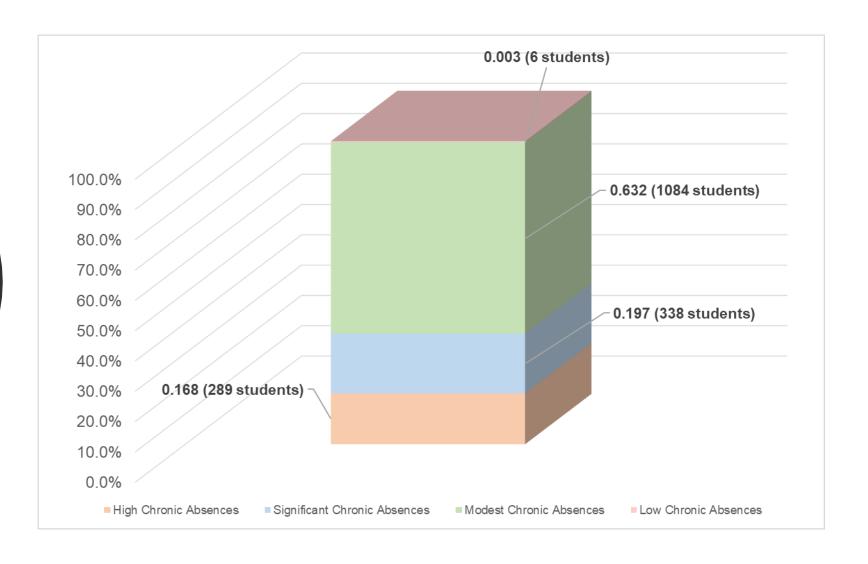

September 2019 Attendance Performance Report

Gerald Fitzhugh, II, Ed.D. October 8, 2019

Chronically
Absence
Categories
are
Identified As:

| Absences Category               | September Days Absent |
|---------------------------------|-----------------------|
| High Chronic Absences           | 3 days or more        |
| Significant Chronic<br>Absences | 2 to 2.99 days        |
| Modest Chronic<br>Absences      | 1 to 1.99 days        |
| Low Chronic Absences            | 0 to 0.99             |

September Absences by Category

September
Absences by
School
Early Childhood
Program

September
Absences by
School
Kindergarten
through Grade 7

September Absences by School Grades 8 through 12

September Absences by School Grade Level