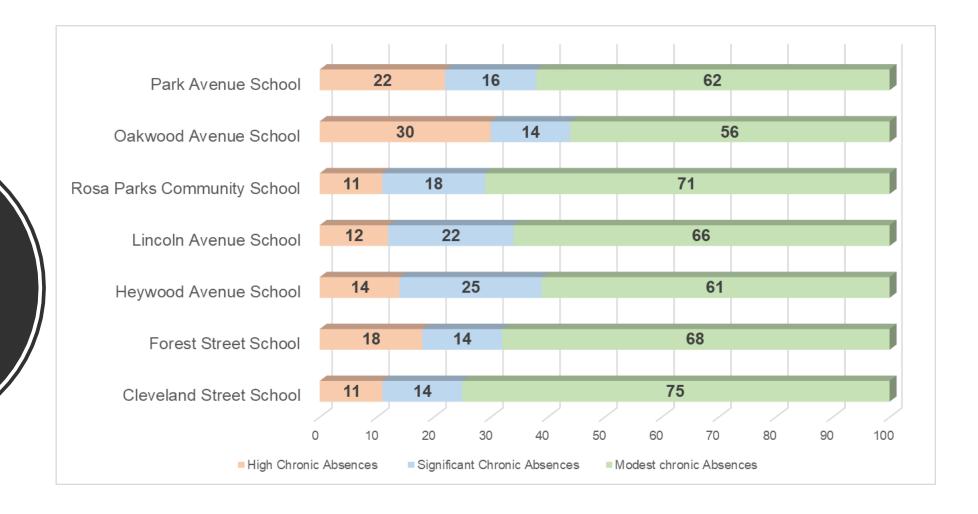

September Absences by Category

September
Absences by
School
Early Childhood
Program

September
Absences by
School
Kindergarten
through Grade 7

September Absences by School Grades 8 through 12

September Absences by School Grade Level